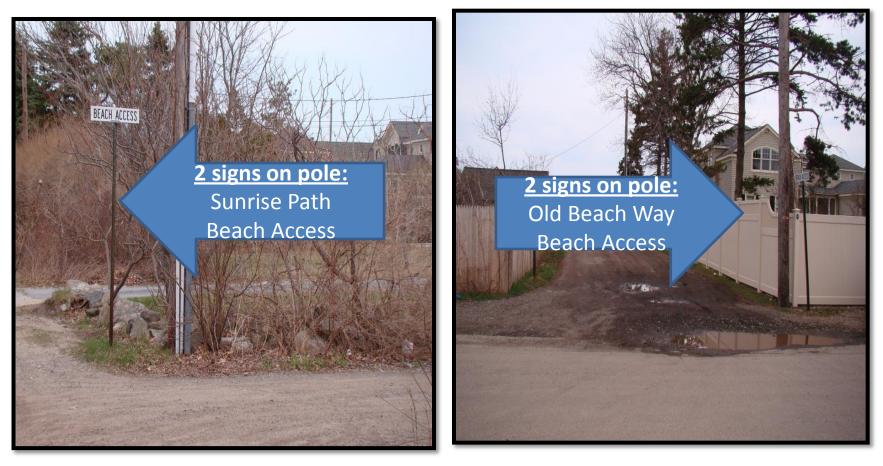

## Old Beach Road Sunrise path Old Beach Way

## **Old Beach Road**

### Summary Old Beach Road

3 Signs to be added as approved by BOS and installed by DPW:

- Sunrise path
- Old Beach Way
- Old Town Way