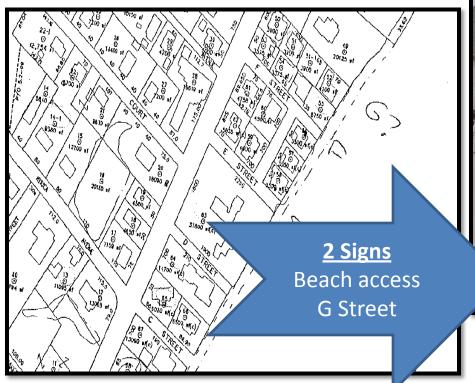

### **G** Street

G Street sign to be located on right hand side of road when facing away from beach

- 1. G Street Sign
- 2. Beach Access Sign