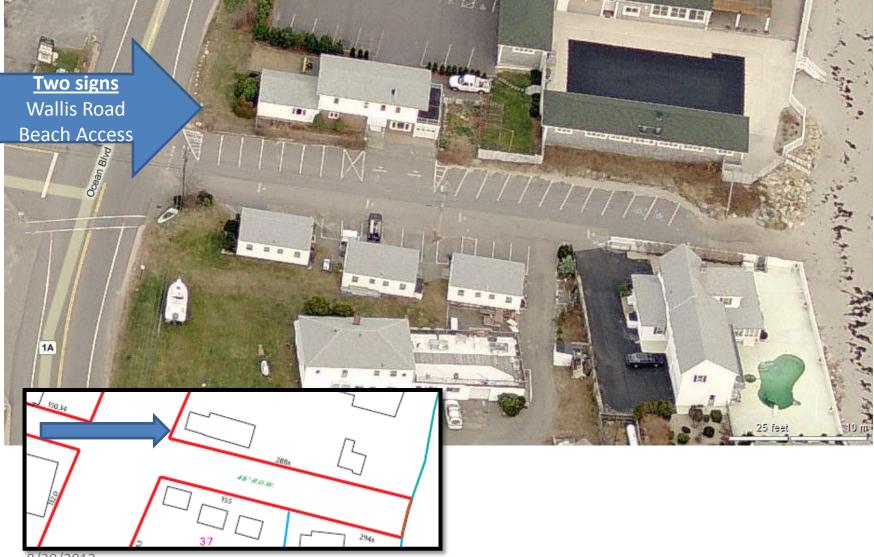

from beach

- 1. G Street Sign
- 2. Beach Access Sign





## **Cable Road**



Two signs As approved by BOS and installed by DPW

Cable Road sign Beach Access Sign



## Old Beach Road Sunrise path Old Beach Way



## **Old Beach Road**

#### **OLD TOWN WAY**

- Old Town Way is a footpath upheld in the Superior Court
- No. E-275-81 for public access.
- (no beach access sign)

**One Sign: Old Town Way** 



### Summary Old Beach Road

3 Signs to be added as approved by BOS and installed by DPW:

- Sunrise path
- Old Beach Way
- Old Town Way



## **FOSS BEACH**

Sign 1: Foss Beach

(Location to be determined)

Sign 2: Beach Access

(Location to be determined)



### **Access near Concord Point**

#### **One Sign: Beach Access**

As Approved by BOS and installed by DPW



### WALLIS ROAD



8/30/2012

## **Beach Access Summary**

#### **Beach Access Signs**

#### 9 More Beach Access Signs at following Locations:

- Bass Beach
- Across from South Street
- Sawyer Beach
- F Street
- G Street
- Cable Road
- Foss Beach
- Near Concord Point
- Wallis Beach

#### Identify Beach and/or Road Signs

#### 8 Beach Signs at the following Locations:

- Bass Beach
- Sawyer Beach
- E Street
- F Street
- G Street
- Cable Road
- Foss Beach
- Wallis Road