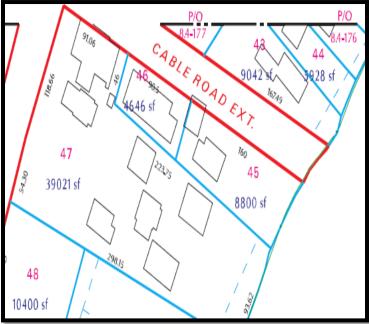

## **Cable Road**

Two signs As approved by BOS and installed by DPW

Cable Road sign Beach Access Sign