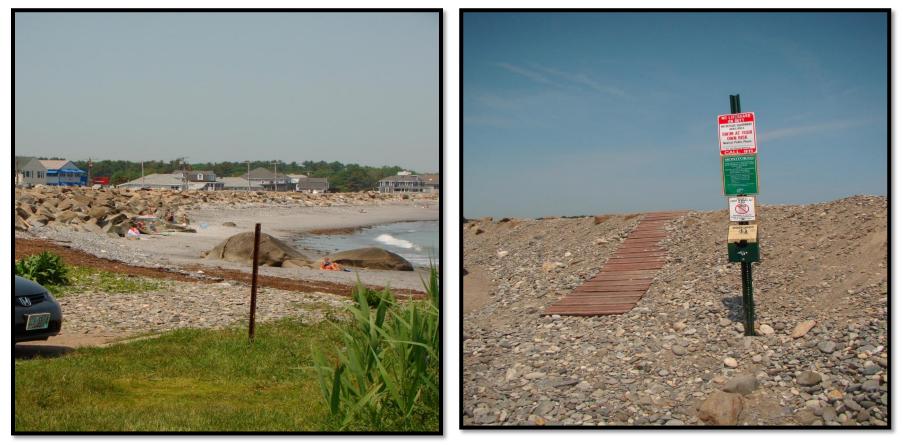

### Sawyer Beach

#### 2 Signs

#### **Beach Access Sign**

#### Sawyer Beach

As approved by BOS and installed by Public Works.