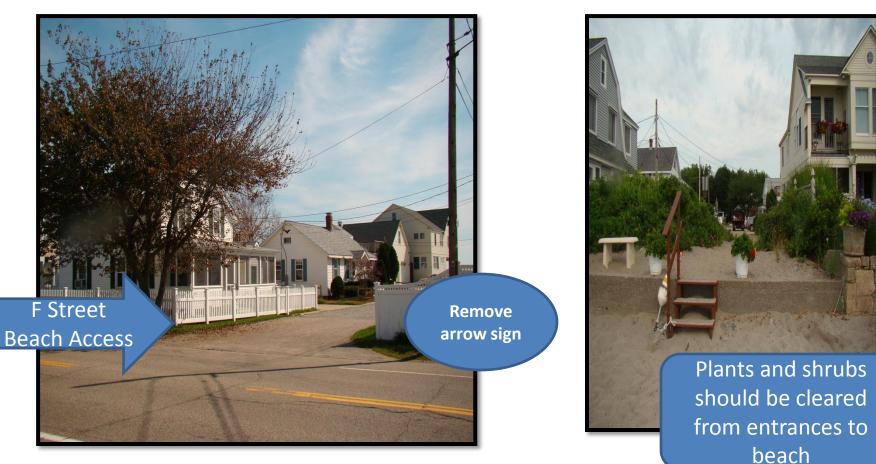

### **F** Street

- 1. F Street sign issued by Town
- 2. Beach Access Sign

As approved by Selectmen and installed by Public Works AND remove blockages to the beach