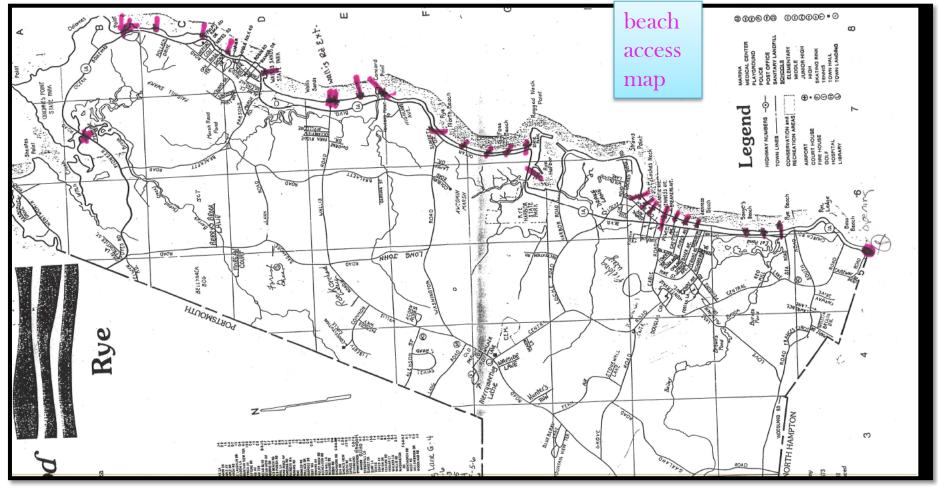

8/30/2012

### A Map of Rye's Access Point



### **Beach Access Signs**

#### All Beach Access locations to receive new signage as approved by the Board of Selectmen and installed by Public Works



### **Bass Beach Access**

#### **Beach in North Hampton and Access in Rye**

<u>2 signs</u>



# Across from South Street – access to Sawyer's Beach.

#### **Beach Access Sign**





### Sawyer Beach

#### 2 Signs

#### **Beach Access Sign**

#### Sawyer Beach



As approved by BOS and installed by Public Works.



### **E** Street



#### 2 Signs:

- E Street Sign
- Beach Access sign

(As approved by the Selectmen and installed by Public Works)

### **F** Street

- 1. F Street sign issued by Town
- 2. Beach Access Sign

As approved by Selectmen and installed by Public Works AND remove blockages to the beach



### **G** Street

G Stre