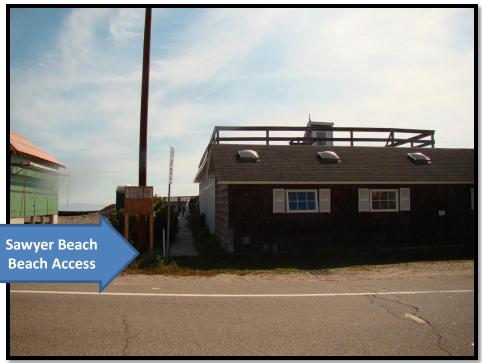

### Sawyer Beach

#### 2 Signs

#### **Beach Access Sign**

#### Sawyer Beach

As approved by BOS and installed by Public Works.