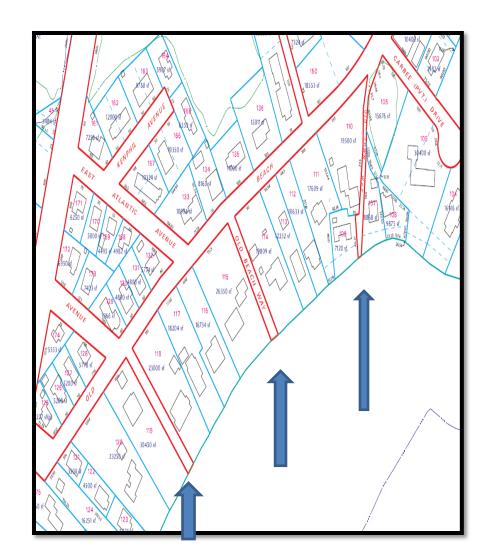

# Across from South Street – access to Sawyer's Beach.

### Sawyer Beach

#### 2 Signs