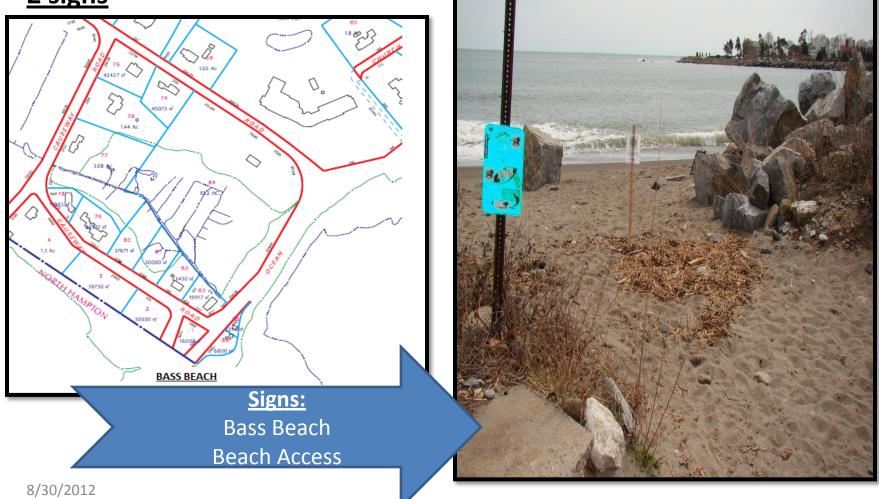

### **Bass Beach Access**

#### **Beach in North Hampton and Access in Rye**

<u>2 signs</u>