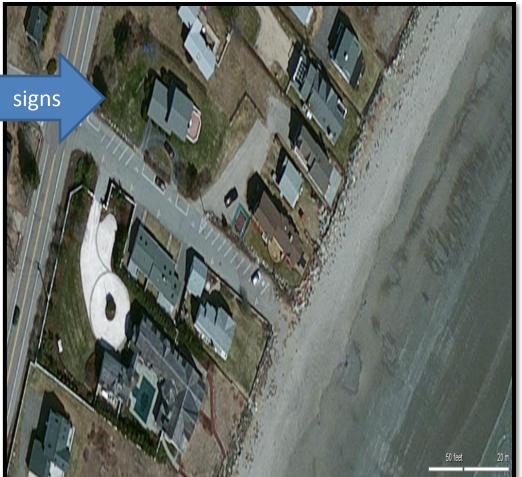

ic Works



### **Bass Beach Access**

#### **Beach in North Hampton and Access in Rye**

<u>2 signs</u>



# Across from South Street – access to Sawyer's Beach.

#### **Beach Access Sign**





### Sawyer Beach

#### 2 Signs

#### **Beach Access Sign**

#### Sawyer Beach



As approved by BOS and installed by Public Works.



### **E** Street



#### 2 Signs:

- E Street Sign
- Beach Access sign

(As approved by the Selectmen and installed by Public Works)

### **F** Street

- 1. F Street sign issued by Town
- 2. Beach Access Sign

As approved by Selectmen and installed by Public Works AND remove blockages to the beach



### **G** Street

G Street sign to be located on right hand side of road when facing away from beach

- 1. G Street Sign
- 2. Beach Access Sign





## **Cable Road**



Two signs As approved by BOS and installed by DPW

Cable Road sign Beach Access Sign



## Old Beach Road Sunrise path Old Beach Way



## **Old Beach Road**

#### **OLD TOWN WAY**

- Old Town Way is a footpath upheld in the Superior Court
- No. E-275-81 for public access.
- (no beach access sign)

**One Sign: Old Town Way** 



### Summary Old Beach Road

3 Signs to be added as approved by BOS and installed by DPW:

- Sunrise path
- Old Beach Way
- Old Town Way



## **FOSS BEACH**

Sign 1: Foss Beach

(Location to be determined)

Sign 2: Beach Access

(Location to be determined)



### **Access near Concord Point**

#### **One Sign: Beach Access**

As Approved by BOS and installed by DPW



### WALLIS ROAD



8/30/2012

## **Beach Access Summary**

#### **Beach Access Signs**

#### 9 M