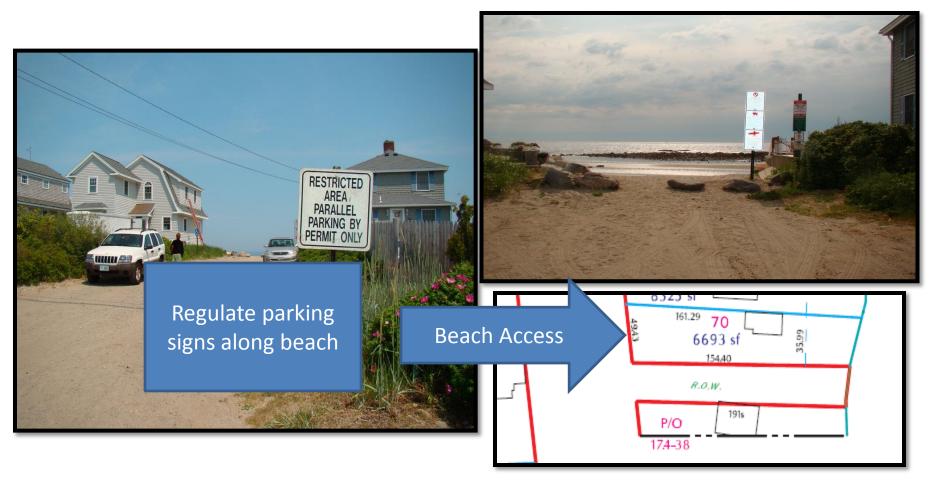

### **Access near Concord Point**

#### **One Sign: Beach Access**

As Approved by BOS and installed by DPW