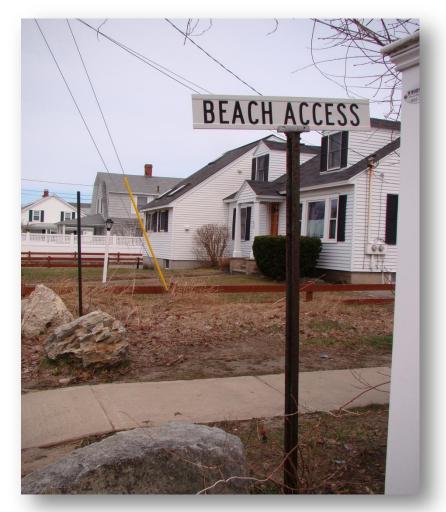

### **Beach Access Signs**

#### All Beach Access locations to receive new signage as approved by the Board of Selectmen and installed by Public Works