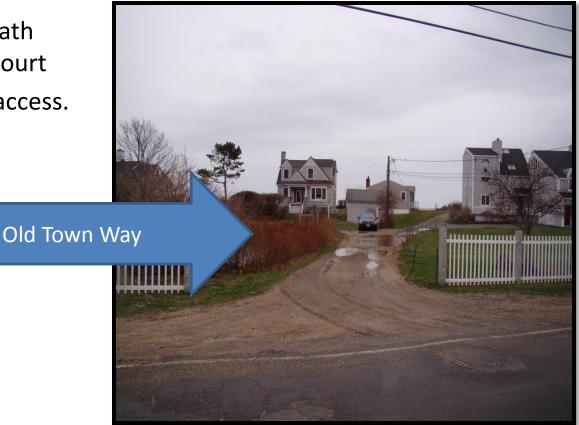

#### **OLD TOWN WAY**

- Old Town Way is a footpath upheld in the Superior Court
- No. E-275-81 for public access.
- (no beach access sign)

**One Sign: Old Town Way** 