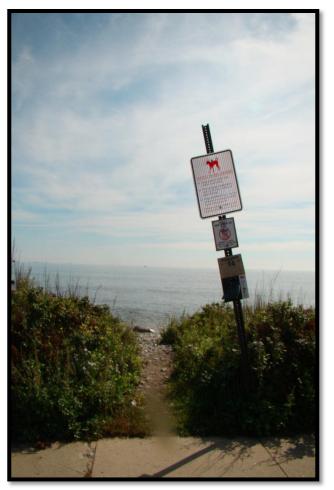

### **Bass Beach Access**

#### **Beach in North Hampton and Access in Rye**

<u>2 signs</u>

# Across from South Street – access to Sawyer's Beach.